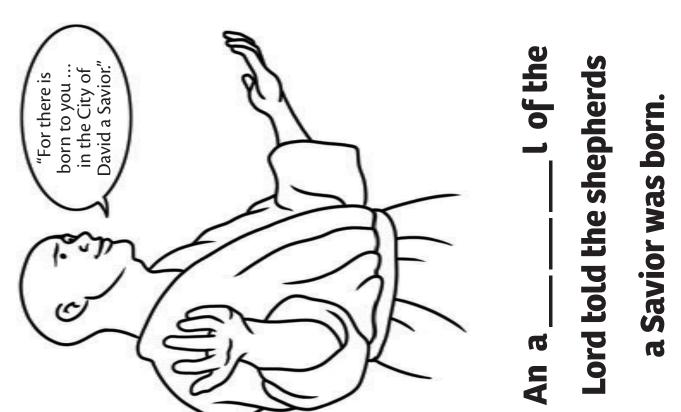

## Birth of Christ Class Notes Booklet Answer Key

Print, cut, collate, and staple one six-page booklet for each student to complete during class and color as time permits.

- 1. Joseph and Mary went to Bethlehem. This is where Jesus was born.
- 2. Mary laid the baby Jesus in a manger.
- 3. An angel of the Lord told the shepherds a Savior was born.
- 4. The angels said, "Glory to God in the highest!"
- 5. Jesus is God.
- 6. Jesus came in a simple and humble way.