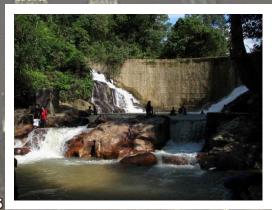

# Simpang Pulai Hot Springs

It starts at Simpang Pulai, south of Ipoh and enters the Cameron Highlands at Kg Raja. From this road one of the tallest falls of Peninsular Malaysia can be easily reached. This fall, Chelik, is still almost completely unknown.