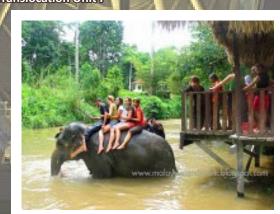

## **Elephant Sanctuary**

Kuala Gandah Elephant Conservation Centre, or popularly referred to as the Elephant Orphanage Sanctuary, is located within the bio diversified-rich and protected Krau Game Reserve & was set up in 1989 under the DWNP (Department of Wildlife & National Parks, Malaysia), manned by the Elephant Capture & Translocation Unit.