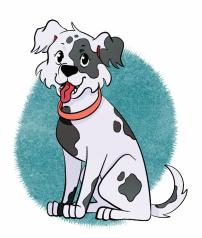

## COOKIG

Cookie is Justin's black and white dog named after the ice cream flavor "cookies and cream."